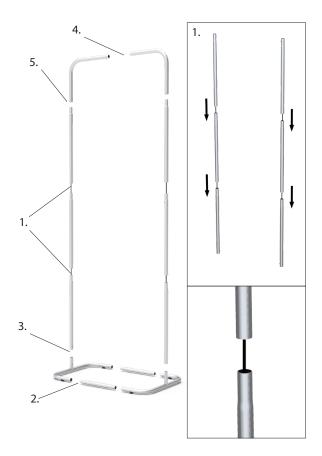

## Harmony Banner Stand Air - HM Series

- 1. Connect upright together by aligning tube sections, then slowly allowing shock cord to pull tube sections together.
- 2. Push down on button located on base sides and join the base crossbar to the base sides.
- 3. Push down on button located on base stem, then slide upright over base stem until push button clicks into place. Repeat for the second upright.
- 4. Push down on button located on top crossbar half section and join it to the other top half section.
- 5. Push down on button located the top of the uprights, then slide U-shaped section over uprights until push button clicks into place.
- 6. Slide pillowcase graphic over frame to complete unit assembly (not shown).