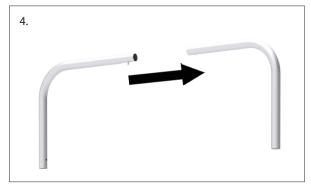

## Harmony Banner Stand Air - HM Series

- 1. Connect upright together by aligning tube sections, then slowly allowing shock cord to pull tube sections together.
- 2. Push down on button located on base sides and join the base crossbar to the base sides.
- 3. Push down on button located on base stem, then slide upright over base stem until push button clicks into place. Repeat for the second upright.
- 4. Push down on button located on top crossbar half section and join it to the other top half section.
- 5. Push down on button located the top of the uprights, then slide U-shaped section over uprights until push button clicks into place.
- 6. Slide pillowcase graphic over frame to complete unit assembly (not shown).