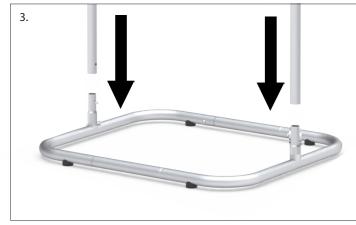

## Harmony Banner Stand Air - HM Series

- 1. Connect upright together by aligning tube sections, then slowly allowing shock cord to pull tube sections together.
- 2. Push down on button located on base sides and join the base crossbar to the base sides.
- 3. Push down on button located on base stem, then slide upright over base stem until push button clicks into place. Repeat for the second upright.
- 4. Push down on button located on top crossbar half section and join it to the other top half section.
- 5. Push down on button located the top of the uprights, then slide U-shaped section over uprights until push button clicks into place.
- 6. Slide pillowcase graphic over frame to complete unit assembly (not shown).