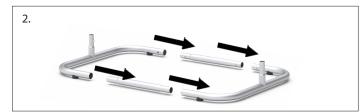

## Harmony Banner Stand Air - HM Series

- 1. Connect upright together by aligning tube sections, then slowly allowing shock cord to pull tube sections together.
- 2. Push down on button located on base sides and join the base crossbar to the base sides.
- 3. Push down on button located on base stem, then slide upright over base stem until push button clicks into place. Repeat for the second upright.
- 4. Push down on button located on top crossbar half section and join it to the other top half section.
- 5. Push down on button located the top of the uprights, then slide U-shaped section over uprights until push button clicks into place.
- 6. Slide pillowcase graphic over frame to complete unit assembly (not shown).