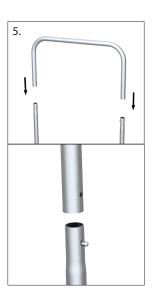

gether by aligning tube sections, then slowly allowing shock cord to pull tube sections together.
- 2. Push down on button located on base sides and join the base crossbar to the base sides.
- 3. Push down on button located on base stem, then slide upright over base stem until push button clicks into place. Repeat for the second upright.
- 4. Push down on button located on top crossbar half section and join it to the other top half section.
- 5. Push down on button located the top of the uprights, then slide U-shaped section over uprights until push button clicks into place.
- 6. Slide pillowcase graphic over frame to complete unit assembly (not shown).

NOTE: Model shown below may differ from your model, but assembly instructions remain the same.











HMN1-A-S shown HMQ1-A-S shown